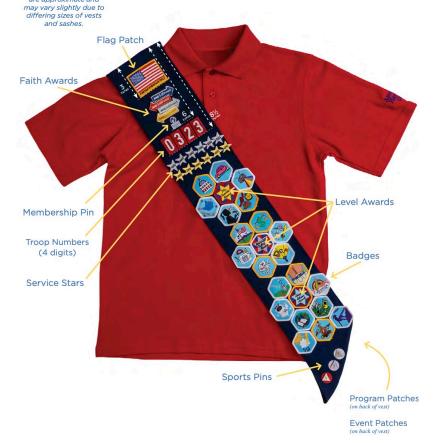

## What to do with Badges, Patches, and Pins?

| ltem                                | Shape                                | Placement                                                                                                                                                                                                                                       | Example                                                            | Leveling Up?<br>New or Old Uniform                                                                                                       |
|-------------------------------------|--------------------------------------|-------------------------------------------------------------------------------------------------------------------------------------------------------------------------------------------------------------------------------------------------|--------------------------------------------------------------------|------------------------------------------------------------------------------------------------------------------------------------------|
| Badges                              | Hexagon                              | Front of vest or sash  First badge earned in each Frontier is placed in a certain order to form a "flower" shape (See diagrams on back).  Additional badges earned in each frontier are placed on the lower left side of the vest in neat rows. |                                                                    | Old Uniform  Badges are placed on the uniform the girl was wearing when she earned them.                                                 |
| Service<br>Stars                    | Star                                 | Front of vest or sash Placed in neat rows under the AHG Flag Patch on the left side of the vest                                                                                                                                                 | ANG ANG                                                            | Old Uniform Service stars are placed on the uniform the girl was wearing when she earned them.                                           |
| Patches                             | Round,<br>Square, or<br>odd<br>shape | Back of vest or sash Place patches anywhere on the back of the vest girls choose                                                                                                                                                                | WORLD FAIR 2022                                                    | Old Uniform Patches are placed on the uniform the girl was wearing when she earned them.                                                 |
| Faith<br>Award<br>Pin *             | Arrow Pin                            | Front of vest or sash Stack together as she moves up through the AHG program, and are placed between the AHG Flag Patch and the Membership Pin.                                                                                                 | AHG (vill/Award  AHG (vill/Award  AHG (vill/Award  AHG (vill/Award | New Uniform Faith Award Pins are always worn on the girl's current uniform                                                               |
| National<br>Honor<br>Troop<br>Award | Circle &<br>Arc                      | Front of vest, Back of sash Adheres to the front of a girl's vest beneath the Service Stars, and at the back top of a girl's sash. Ruby Arc goes at 9 o'clock position                                                                          | AMERICAN HERITAGE GIRLS OF TROS                                    | New Uniform  NHTA is placed on the new uniform to celebrate the troop's accomplishments of the previous year.                            |
| Sports<br>Pin *                     | Triangle                             | Front of vest or sash These are affixed to the bottom of the sash or vest (right side)                                                                                                                                                          | * GIRLS                                                            | New Uniform Sports pins can be moved to new uniforms when a girl levels up as long as she is still actively participating in that sport. |
| Joining<br>Award                    | Hexagon                              | Front of vest or sash This is the center of the first badge "flower".                                                                                                                                                                           | AHG<br>Boising<br>Humbs                                            | <b>New Uniform</b> This award goes on the new uniform.                                                                                   |
| Level<br>Award                      | Hexagon                              | Front of vest or sash This is the center of the next badge "flower".                                                                                                                                                                            | Abiguil<br>ideams<br>ideand                                        | New Uniform This award goes on the new uniform.                                                                                          |

**Event Patches** 