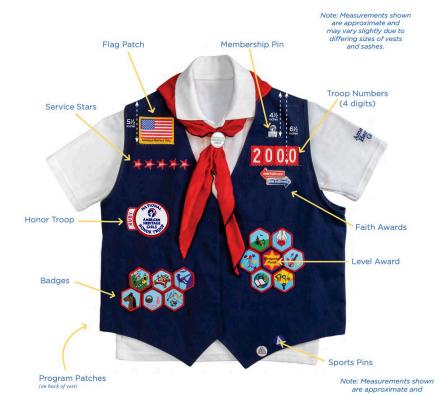

## What to do with Badges, Patches, and Pins?

| ltem                                | Shape                                | Placement                                                                                                                                                                                                                                       | Example                                                            | Leveling Up?<br>New or Old Uniform                                                                                                       |
|-------------------------------------|--------------------------------------|-------------------------------------------------------------------------------------------------------------------------------------------------------------------------------------------------------------------------------------------------|--------------------------------------------------------------------|------------------------------------------------------------------------------------------------------------------------------------------|
| Badges                              | Hexagon                              | Front of vest or sash  First badge earned in each Frontier is placed in a certain order to form a "flower" shape (See diagrams on back).  Additional badges earned in each frontier are placed on the lower left side of the vest in neat rows. |                                                                    | Old Uniform  Badges are placed on the uniform the girl was wearing when she earned them.                                                 |
| Service<br>Stars                    | Star                                 | Front of vest or sash Placed in neat rows under the AHG Flag Patch on the left side of the vest                                                                                                                                                 | ANG ANG                                                            | Old Uniform Service stars are placed on the uniform the girl was wearing when she earned them.                                           |
| Patches                             | Round,<br>Square, or<br>odd<br>shape | Back of vest or sash Place patches anywhere on the back of the vest girls choose                                                                                                                                                                | WORLD FAIR 2022                                                    | Old Uniform Patches are placed on the uniform the girl was wearing when she earned them.                                                 |
| Faith<br>Award<br>Pin *             | Arrow Pin                            | Front of vest or sash Stack together as she moves up through the AHG program, and are placed between the AHG Flag Patch and the Membership Pin.                                                                                                 | AHG (vill/Award  AHG (vill/Award  AHG (vill/Award  AHG (vill/Award | New Uniform Faith Award Pins are always worn on the girl's current uniform                                                               |
| National<br>Honor<br>Troop<br>Award | Circle &<br>Arc                      | Front of vest, Back of sash Adheres to the front of a girl's vest beneath the Service Stars, and at the back top of a girl's sash. Ruby Arc goes at 9 o'clock position                                                                          | AMERICAN HERITAGE GIRLS OF TROS                                    | New Uniform  NHTA is placed on the new uniform to celebrate the troop's accomplishments of the previous year.                            |
| Sports<br>Pin *                     | Triangle                             | Front of vest or sash These are affixed to the bottom of the sash or vest (right side)                                                                                                                                                          | * GIRLS                                                            | New Uniform Sports pins can be moved to new uniforms when a girl levels up as long as she is still actively participating in that sport. |
| Joining<br>Award                    | Hexagon                              | Front of vest or sash This is the center of the first badge "flower".                                                                                                                                                                           | AHG<br>Boising<br>Humbs                                            | <b>New Uniform</b> This award goes on the new uniform.                                                                                   |
| Level<br>Award                      | Hexagon                              | Front of vest or sash This is the center of the next badge "flower".                                                                                                                                                                            | Abiguil<br>ideams<br>ideand                                        | New Uniform This award goes on the new uniform.                                                                                          |

The Explorer Vest is shown above. The placement is the same for a Tenderheart Vest.

Badge "Flower" Placement

The first badge earned in each Frontier is placed in a certain order to form a flower shape:

| Jeritage | Family living |
| Science & Technology | Joining of Level Award |
| August | Personal Well-Being | Outdoor Skills